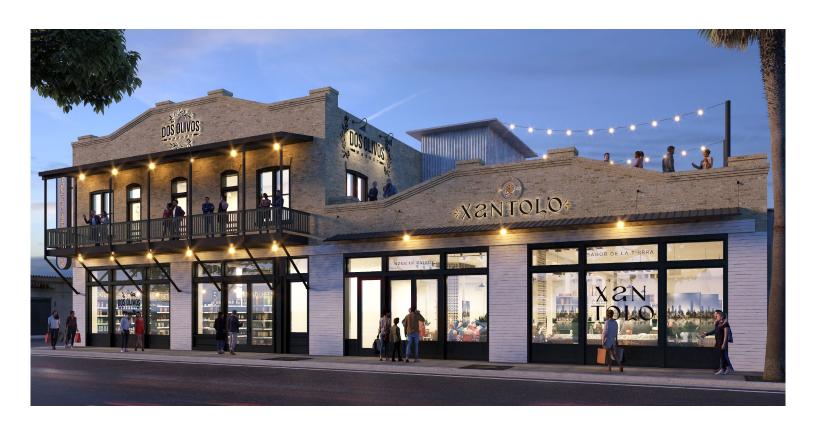

# **FOR LEASE**

1009 E Adams St, Brownsville, TX 78520

Latitude and Longitude | 25.903669, -97.498021 Available Space

13,990 SQ FT