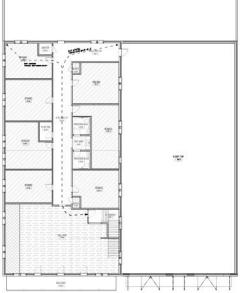

# **FOR LEASE**

1009 E Adams St, Brownsville, TX 78520

Available Space

Latitude and Longitude | 25.903669, -97.498021 13,990 SQ FT

1st Floor Plan 11, 694 SF

2nd Floor Plan 4, 921 SF

A Varco REAL ESTATE PROJECT