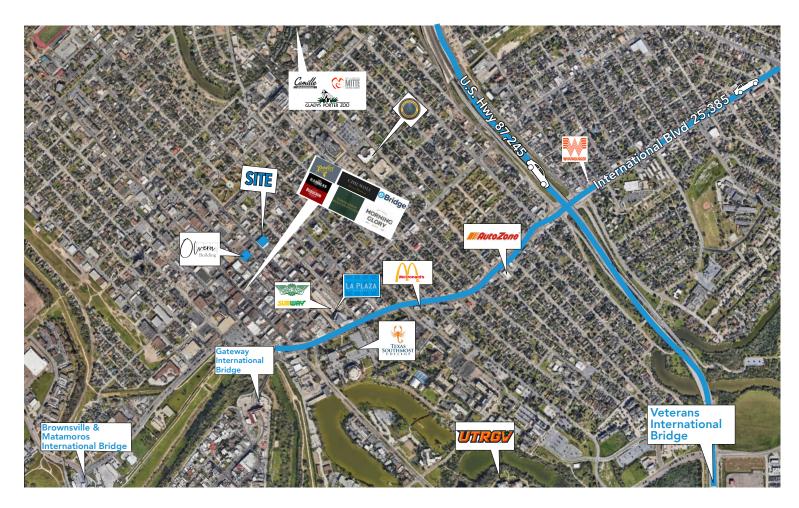

## **Highlights**

- Located in Downtown Brownsville
- One mile from the Cameron County/ City Law **Enforcement offices**
- 2 miles away from Gladys Porter Zoo with over 424,000 visitors per year
- Easy access and excellent visibility, Corner building
- Three International Bridges around the area
- University of Texas at Rio Grande Valley and Texas Southmost College within 2 miles

**Traffic Count** 

E Washington St to E 9th St SE - 12,954

E 9th St to E Washington St SW - 4,966

E 7th St to E Adams St NE-3,734