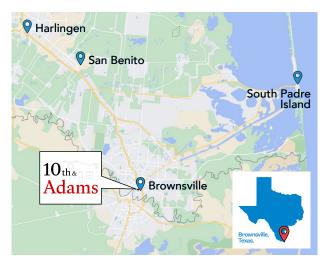

# **FOR LEASE**

1009 E Adams St, Brownsville, TX 78520

Latitude and Longitude | 25.903669, -97.498021 Available Space

13,990 SQ FT

## **Highlights**

- Located in Downtown Brownsville
- One mile from the Cameron County/ City Law **Enforcement offices**
- 2 miles away from Gladys Porter Zoo with over 424,000 visitors per year
- Easy access and excellent visibility, Corner building
- Three International Bridges around the area
- University of Texas at Rio Grande Valley and Texas Southmost College within 2 miles

**Traffic Count** 

E Washington St to E 9th St SE - 12,954

E 9th St to E Washington St SW - 4,966

E 7th St to E Adams St NE-3,734