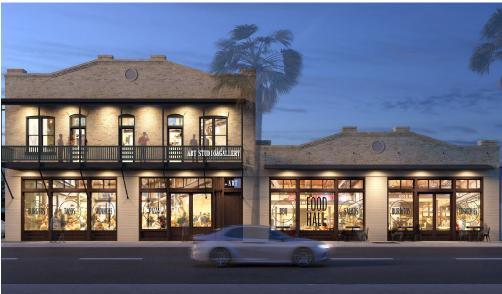

# **FOR LEASE**

1009 E Adams St, Brownsville, TX 78520

Available Space

Latitude and Longitude | 25.903669, -97.498021 13,990 SQ FT

1st Floor Plan 11, 694 SF

2nd Floor Plan 4, 921 SF

A Varco REAL ESTATE PROJECT

# **FOR LEASE**

1009 E Adams St, Brownsville, TX 78520

Available Space

Latitude and Longitude | 25.903669, -97.498021 13,990 SQ. FT