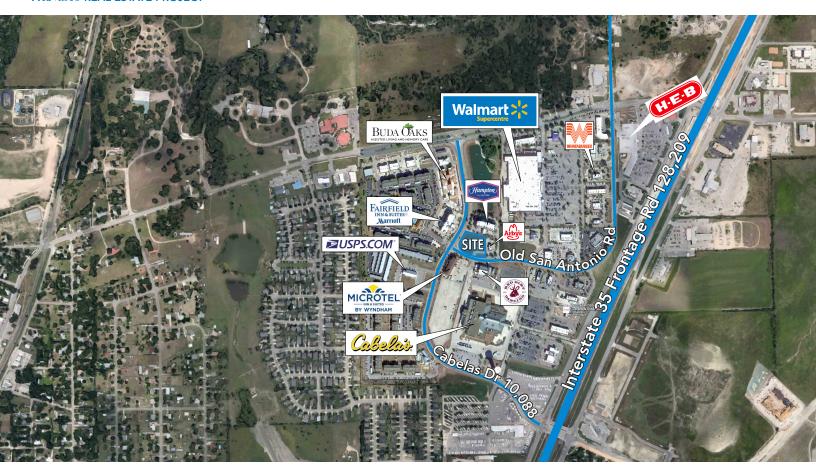

#### **Highlights**

- Buda Commercial is now the most desirable retail center in Buda Tx.
- Great time to lease at Buda Commercial
- Its accessibility to amenities like banks, and health providers, along with proximity to major highways such as I-35 and State Highway 21, makes it highly desirable for many residents.

## **Traffic Count**

- Cabelas Dr: 10,088
- Interstate 35 Frontage Rd: 128,209

The information contained herein was obtained from sources deemed reliable; however, Origo Works makes no guaranties, warranties or representations to the completeness or sources that the respect to the programment of the presentation of this real estate information is subject to a group or space of prices prior sale or large visible and without notice.