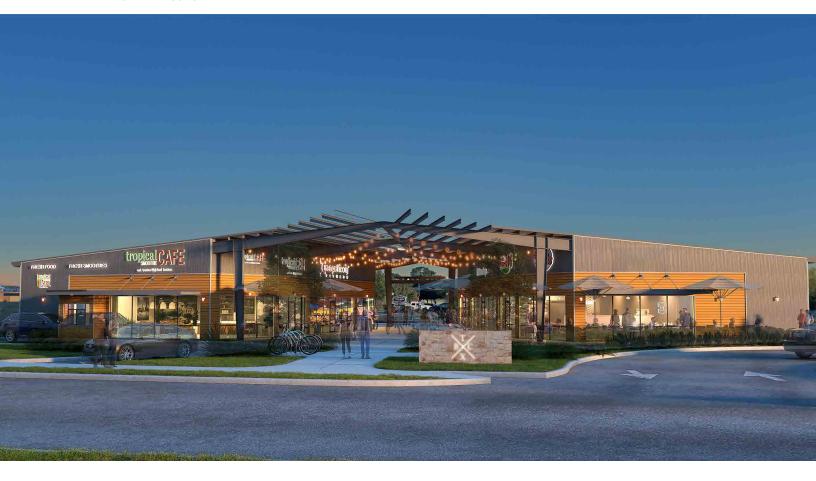

#### **Highlights**

- Buda Commercial is now the most desirable retail center in Buda Tx.
- Great time to lease at Buda Commercial
- Its accessibility to amenities like banks, and health providers, along with proximity to major highways such as I-35 and State Highway 21, makes it highly desirable for many residents.

## **Current Tenants**

101**Tropical Smoothie** 1,326 SF **7,921 SF** 

103 Results Physiotherapy 1,600 SF

The information contained herein was obtained from sources deemed reliable; however, Origo Works makes no guaranties, warranties or representations to the completeness or segment of the presentations of this real estate information is subject to errors omissings; change of prices prior sale or lease, or withdrawal without notice.