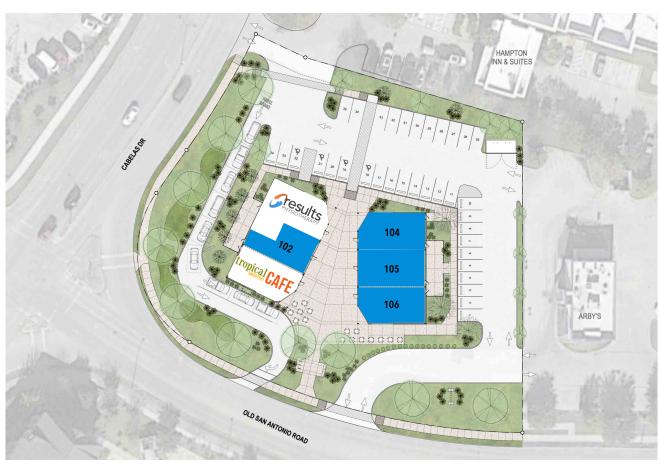

## **Available Space**

| 102 | available | 1,046 SF |
|-----|-----------|----------|
| 104 | available | 1,273 SF |
| 105 | available | 1,350 SF |
| 106 | available | 1,326 SF |

## **Current Tenants**

101**Tropical Smoothie** 1,326 SF **7,921 SF** 

103 Results Physiotherapy 1,600 SF

The information contained herein was obtained from sources deemed reliable; however, Origo Works makes no guaranties, warranties or representations to the completeness or segment of the presentations of this real estate information is subject to errors omissings; change of prices prior sale or lease, or withdrawal without notice.