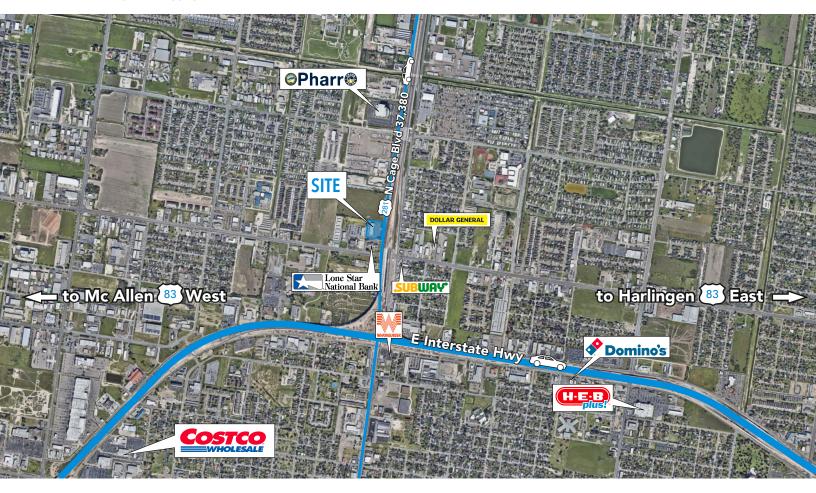

# **FOR LEASE**

2101 N Cage Blvd, Pharr, TX 78577

Latitude and Longitude | 26.213018, -98.182551 1,305 - 4,143 SQ.FT Available Space

### **Highlights**

- Located in the center where McAllen, Pharr and Edinburg meet
- Offers prime retail opportunities
- Excellent visibility and easy access from N Cage Boulevard
- Strategically positioned in high traffic area

## **Nearest**

8 min

9 min

**Traffic Count** 

• N Cage Blvd: 37,380

• Ferguson St: 22,316

• N Interstate Hwy 69c: 90,166

### 2101 N Cage Blvd, Pharr, TX 78577

Latitude and Longitude | 26.213018, -98.182551 Available Space | 1,305 - 4,143 SQ.FT

# **FOR LEASE**

2101 N Cage Blvd, Pharr, TX 78577

Latitude and Longitude | 26.213018, -98.182551 Available Space | 1,305 - 4,143 SQ.FT