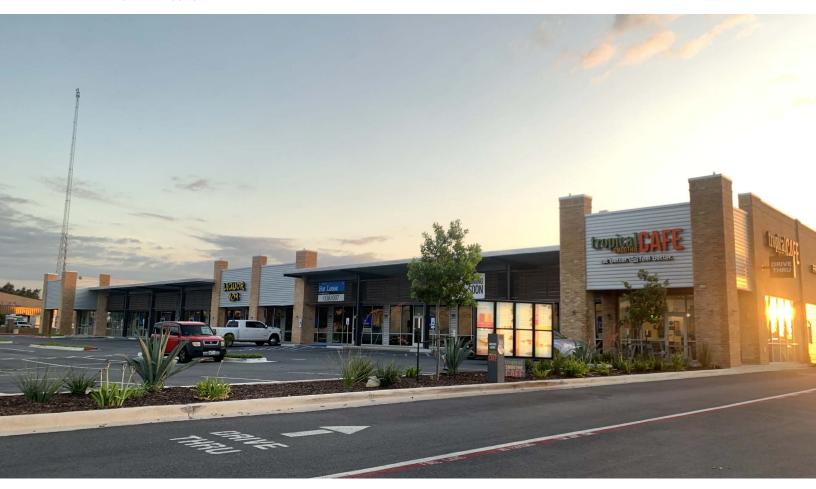

# **FOR LEASE**

2101 N Cage Blvd, Pharr, TX 78577

Latitude and Longitude | 26.213018, -98.182551 1,305 - 4,143 SQ.FT Available Space

### **Highlights**

- Located in the center where McAllen, Pharr and Edinburg meet
- Offers prime retail opportunities
- Excellent visibility and easy access from N Cage Boulevard
- Strategically positioned in high traffic area