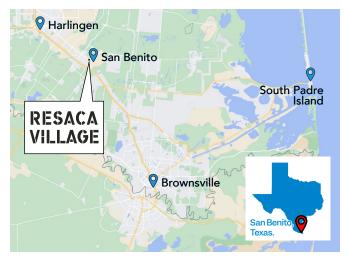

#### **Nearest**

© 2 min 0.3 mi

● 10 min 3.6 mi

17 min

24 min 14.6 mi

**Traffic Count** 

W US Hwy77: 20,954

● 24 min • 14.6 mi