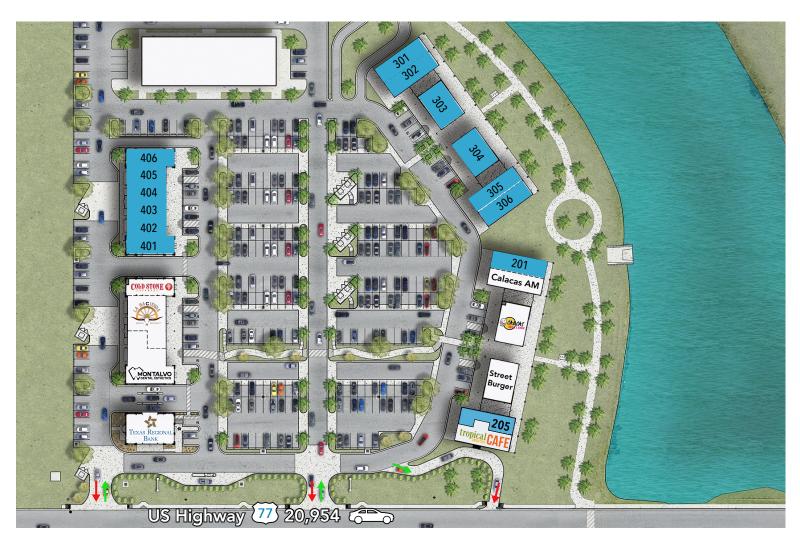

#### A Warco REAL ESTATE PROJECT

|    |     |   |    |   | _  |    |    |
|----|-----|---|----|---|----|----|----|
| Δν | ail | a | hl | 0 | Sr | 12 | CE |

|     | -        |
|-----|----------|
| 201 | 1,451 SF |
| 205 | 1,254 SF |
| 301 | 1,451 SF |
| 302 | 1,451 SF |
| 303 | 1,795 SF |
| 304 | 1,820 SF |
| 305 | 1,451 SF |
| 306 | 1,451 SF |
| 401 | 1,297 SF |
| 402 | 1,032 SF |
| 403 | 1,032 SF |
| 404 | 1,032 SF |
| 405 | 1,032 SF |
| 406 | 1,331 SF |
|     |          |

#### **Current Tenants**

| 101     | Texas Regional Bank  | 2,643 SF |
|---------|----------------------|----------|
| 102-103 | Montalvo Dental      | 2,879 SF |
| 105-106 | La Hacienda          | 2,588 SF |
| 107     | Cold Stone           | 1,289 SF |
| 206     | Tropical Smoothie    | 1,648 SF |
| 203     | Calacas Tacos & Beer | 1,795 SF |
| 202     | Calacas AM           | 1,451 SF |
| 204     | Street Burger        | 1,820 SF |

#### **Gross Leasable Area**

35,707 SF

The information contained herein was obtained from sources deemed reliable; however, Origo Works makes no guaranties, warranties or representations to the completeness or accuracy thereof. The presentation of this real estate information is subject to errors; omissions; change of price; prior sale or lease; or withdrawal without notice.