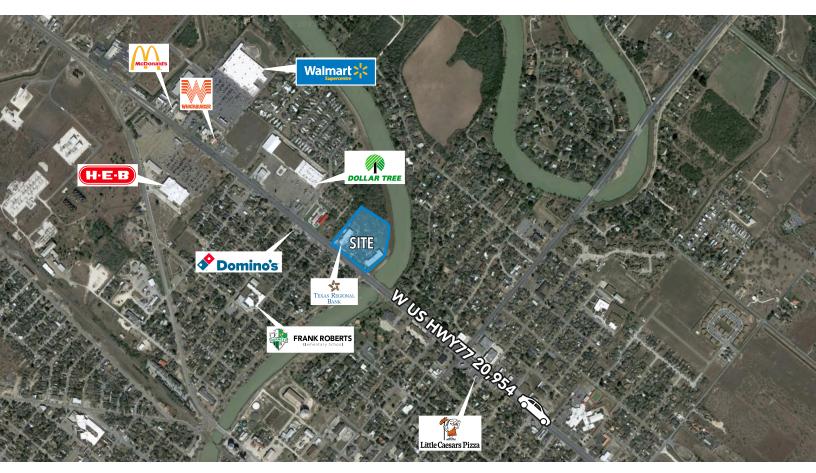

#### **Nearest**

© 2 min 0.3 mi

● 10 min 3.6 mi

17 min

24 min 14.6 mi

**Traffic Count** 

W US Hwy77: 20,954

● 24 min • 14.6 mi