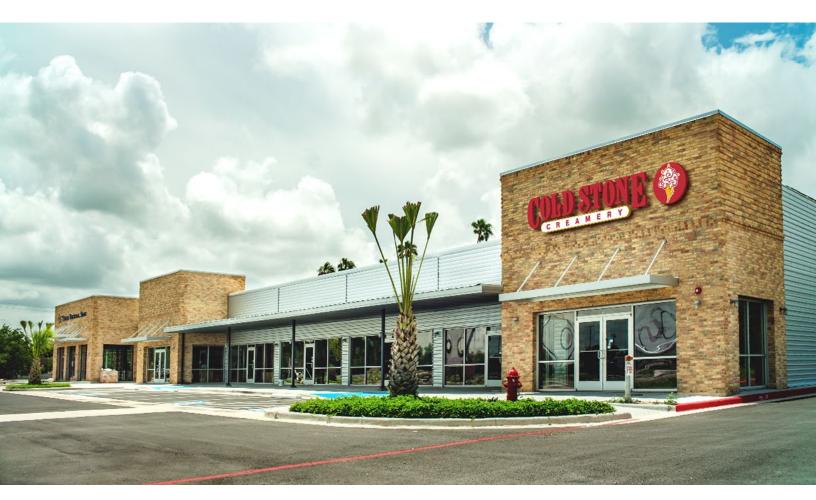

# **FOR LEASE**

508 US-77 BUS, San Benito, TX 78568

Latitude and Longitude | 26.141837, -97.630336 Available Space | 1,032 - 6,756 SQ.FT

A Warco REAL ESTATE PROJECT

### **Highlights**

- Coldstone, Tropical Smoothie Café, Texas Regional Bank and Calacas Tacos & Beer
- 3.6 miles away from Valley Baptist Medical Center in Harlingen with approximately 2,000 employees
- US-77 gives direct access to the heart of the city of Harlingen
- Resaca Village is now the most desirable retail center in San Benito