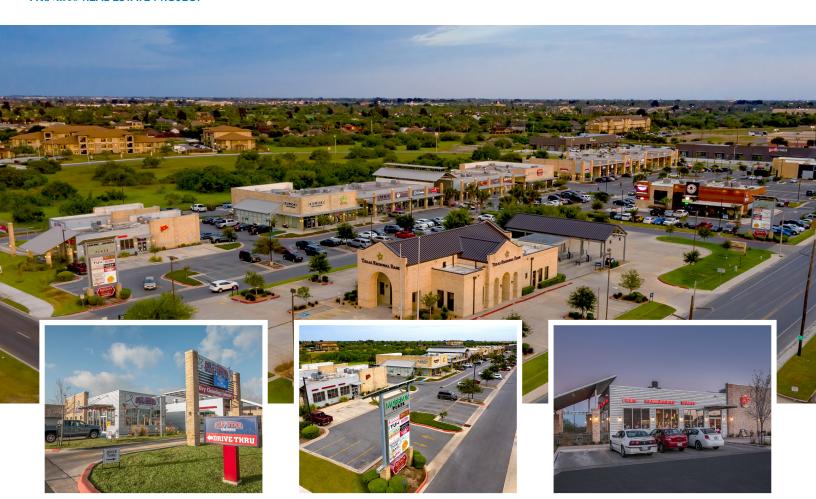

## Retail

A Warco REAL ESTATE PROJECT

Morrison Plaza is one of the most attractive retail centers in Brownsville, TX. The Plaza is very close to the expressway, and National, Regional, and local retailers to all sides surround it.

One can find National hotels, car dealerships, gyms, free-standing national and local restaurants, and big-box retailers.

There are local success stories like Bubbly Brew Tea House, Mas Natural, Kumori Sushi, etc. Is ideal for professional offices, services, restaurants, and other retail users.