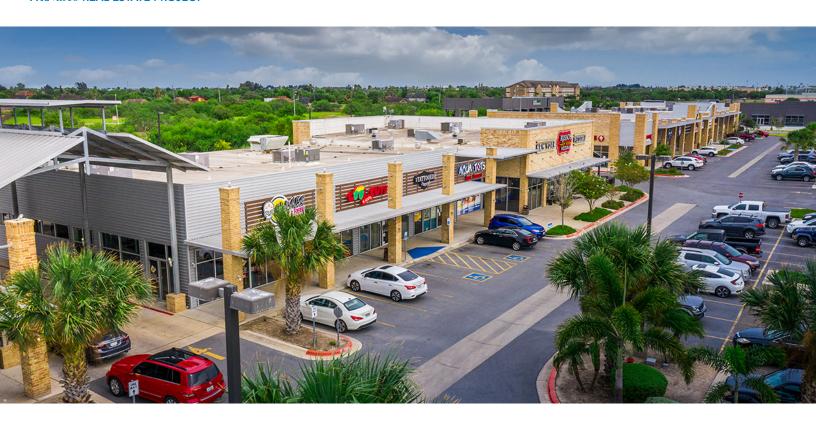

## Retail

A Warco REAL ESTATE PROJECT

Morrison Plaza is one of the most attractive retail centers in Brownsville, TX. The Plaza is very close to the expressway, and National, Regional, and local retailers to all sides surround it.

One can find National hotels, car dealerships, gyms, free-standing national and local restaurants, and big-box retailers.

There are local success stories like Bubbly Brew Tea House, Mas Natural, Kumori Sushi, etc. Is ideal for professional offices, services, restaurants, and other retail users.