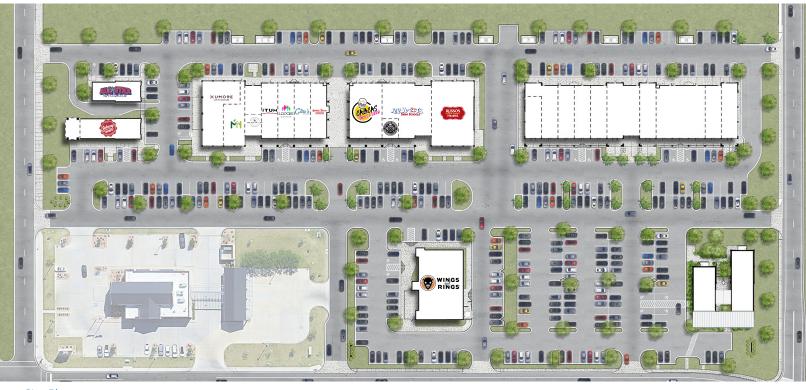

rators**



Bella Terra

STAYBRIDGE

Las Tiendas

Fairfield



ORIG**OW**ORKS

Shaping Our Horizon.™

p.3-5







**FULLY LEASED** Availability

Address

3340 Pablo Kisel Blvd, Brownsville, TX 78526

## Retail

A Savarco REAL ESTATE PROJECT



#### **Nearest**





6 min



15 min



19 min



3 min

## **Highlights**

- Economic incentives are available A9
- High retail traffic due to proximity of the international bridge.
- Nearby city, state, and federal officesWalking distance to university and museums
- Located in the heart of downtown
- Perfect for the business owner wanting to work and live downtown

ORIG**OW**ORKS

Shaping Our Horizon.™

p.4-5









Availability

**FULLY LEASED** 

Address

3340 Pablo Kisel Blvd, Brownsville, TX 78526

## Retail

A Savarco REAL ESTATE PROJECT



Site Plan

#### **Traffic Count**

E Washington St to E 9th St SE - 12,954 E 9th St to E Washington St SW - 4,966 E 7th St to E Adams St NE - 3,734 **Parking Ratio** 

1:139 SQFT

## More information



## **CLAUDIA AYARZAGOITIA**

Director of Sales and Leasing

claudia@origoworks.com T. (956) 574 9373 Ext.1044 C. (956) 230 6708

222 N Expressway 77/83 | Suite 300 Brownsville, TX 78521

origoworks.com | 🖪 🎯 🛅