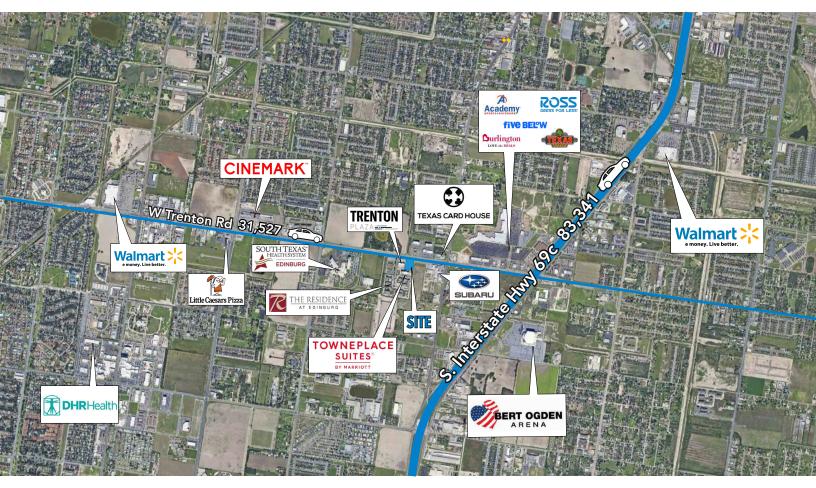

### Highlights

- Trenton Center is a few miles West of Business US-281.
- This prime location has a high traffic count along Trenton Rd and Professional Drive
- University of Texas at Rio Grande Valley is 3.3 miles away with over 32,000 students
- DHR Health in close proximity of 2.6 miles and with approximately 5,000 employees

## **Traffic Count**

- W Trenton Rd: 31,527
- S Interestate Hwy 69c : 83,341

The information contained herein was obtained from sources deemed reliable; however, Origo Works makes no guaranties, warranties or representations to the completeness or accuracy thereof. The presentation of this real estate information is subject to errors; omissions; change of price; prior sale or lease; or withdrawal without notice.