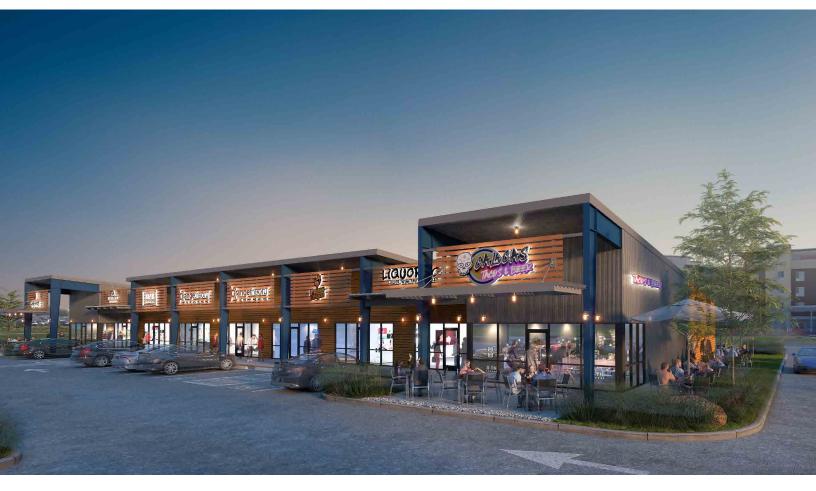

# FOR LEASE

 500 W Trenton Rd, Edinburg, TX 78539

 Latitude and Longitude
 26.261668, -98.176079

 Available Space
 1,280 - 5,452 SQ.FT

### Highlights

- Trenton Center is a few miles West of Business US-281.
- This prime location has a high traffic count along Trenton Rd and Professional Drive
- University of Texas at Rio Grande Valley is 3.3 miles away with over 32,000 students
- DHR Health in close proximity of 2.6 miles and with approximately 5,000 employees