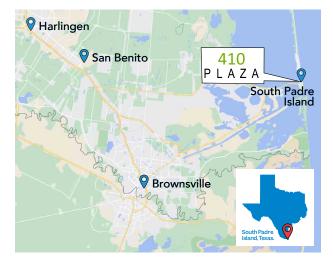

A Sarco REAL ESTATE PROJECT

# FOR LEASE

410 Padre Blvd, South Padre Island, TX 78597Latitude and Longitude26.087112, - 97.163611Available Space899 - 8,095 SQ.FT





#### Highlights

- South Padre Island is a popular vacation destination
- Surrounded by Hotel Resorts walking distance
  Lots of retail, restaurants hotels, condos within 1 mile
- radius
- Right in the entrance of South Padre Island
- High traffic area and strong visibility.

#### Nearest



### **Traffic Count**

• US Highway 83 & Price Rd: 110,000 VPD

The information contained herein was obtained from sources deemed reliable; however, Origo Works makes no guaranties, warranties or representations to the completeness or accuracy thereof. The presentation of this real estate information is subject to errors; omissions; change of price; prior sale or lease; or withdrawal without notice.

### O R I G **O W** O R K S.com

### 956 338 1007



A Sarco REAL ESTATE PROJECT

# **FOR LEASE**

41