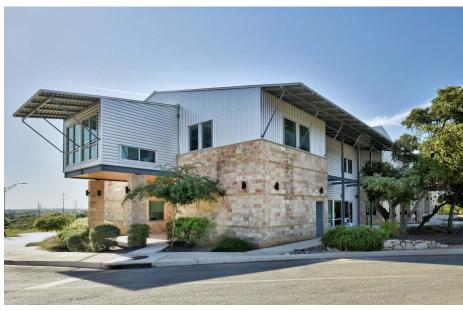

## FOR LEASE OFFICE

18911 Hardy Oak Blvd, San Antonio, TX 78258

Latitude and Longitude | 29.618319, -98.476727 Available Space

23,448 SQ.FT

# FOR LEASE OFFICE

18911 Hardy Oak Blvd, San Antonio, TX 78258

Available Space

Latitude and Longitude | 29.618319, -98.476727 23,448 SQ.FT

# **FOR LEASE OFFICE**

18911 Hardy Oak Blvd, San Antonio, TX 78258

Available Space

Latitude and Longitude | 29.618319, -98.476727 23,448 SQ.FT