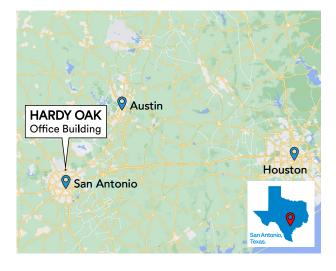

A Varco REAL ESTATE PROJECT

## FOR LEASE OFFICE

18911 Hardy Oak Blvd, San Antonio, TX 78258

Latitude and Longitude | 29.618319, -98.476727 Available Space

23,448 SQ.FT





### **Highlights**

- Total area 23,448
- Strategically positioned in the center of San Antonio's most desirable market
- Across from Methodist Hospital
- Premium office space with Class A finishes.
- Surrounded by retail stores, restaurants and medical facilities within a 1-mile radius
- Easy access to HWY 281 and HWY 1604
- 103 parking spaces

#### **Nearest**









13 min 8.1 mi



25 min 4.17 mi

### **Traffic Count**

• US Highway 281: 97,394 • N. Loop 1604: 75,698

• Sonterra Blvd.: 20,435

• Agora Palms Dr.: 14,000



#### A \$\$\arco\* REAL ESTATE PROJECT

# FOR LEASE OFFICE

18911 Hardy Oak Blvd, San Antonio, TX 78258

Available Space

Latitude and Longitude | 29.618319, -98.476727 23,448 SQ.FT













## FLOOR PLAN -**1ST FLOOR**

FLOOR PLAN -**2ND FLOOR** 





A Warco