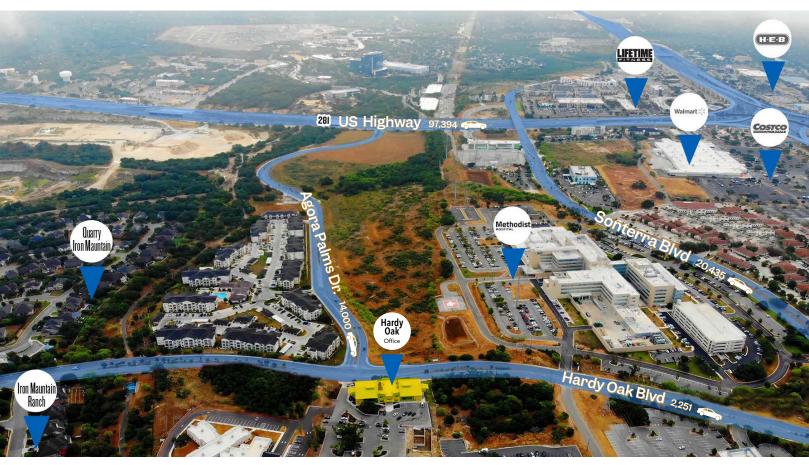

### **Highlights**

- Total area 23,448
- Strategically positioned in the center of San Antonio's most desirable market
- Across from Methodist Hospital
- Premium office space with Class A finishes.
- Surrounded by retail stores, restaurants and medical facilities within a 1-mile radius
- Easy access to HWY 281 and HWY 1604
- 103 parking spaces

### **Traffic Count**

• US Highway 281: 97,394 • N. Loop 1604: 75,698

• Sonterra Blvd.: 20,435

• Agora Palms Dr.: 14,000