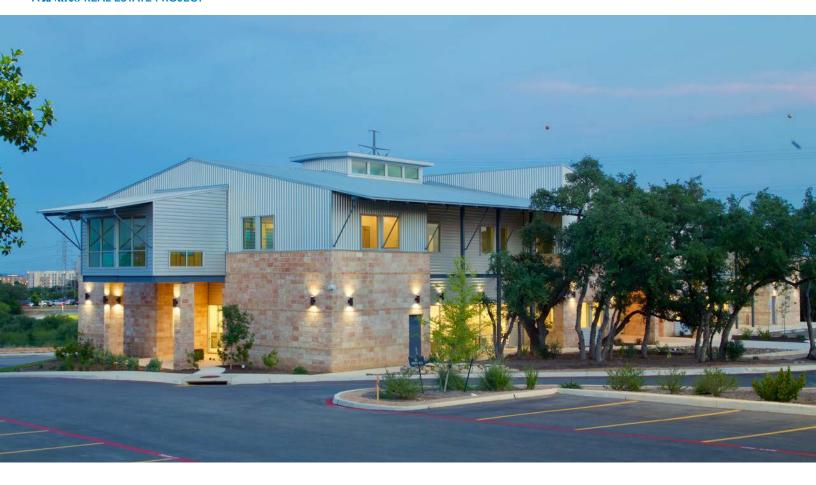

## FOR LEASE OFFICE

18911 Hardy Oak Blvd, San Antonio, TX 78258

Latitude and Longitude | 29.618319, -98.476727 Available Space

23,448 SQ.FT

### **Highlights**

- Total area 23,448
- Strategically positioned in the center of San Antonio's most desirable market
- Across from Methodist Hospital
- Premium office space with Class A finishes.
- Surrounded by retail stores, restaurants and medical facilities within a 1-mile radius
- Easy access to HWY 281 and HWY 1604
- 103 parking spaces