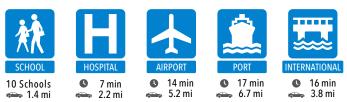

### Highlights

- Close proximity to Downtown Historical Center Brownsville
- 2 minutes away from from Gladys Zoo with over 424,000 visitors per year
- Property borders the bike and pedestrian trail
- Easy access and excellent visibility from Palm Blvd
- One mile from the Cameron County City Law Enforcement
   offices