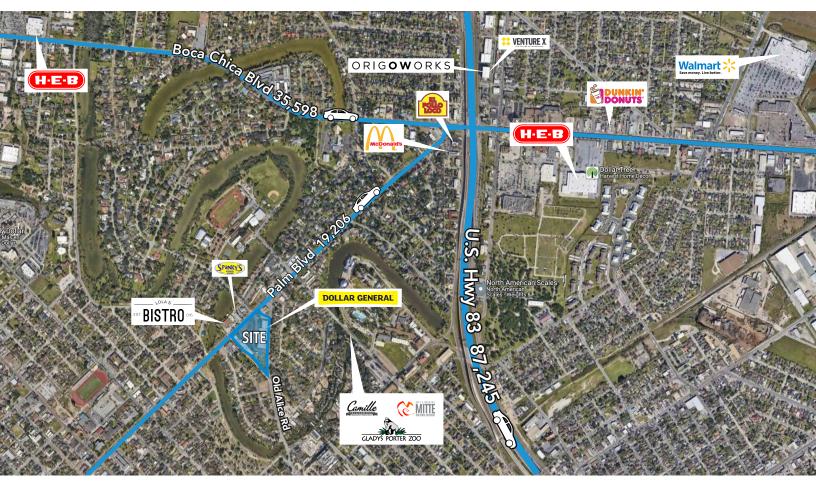

### Highlights

- Close proximity to Downtown Historical Center Brownsville
- 2 minutes away from from Gladys Zoo with over 424,000 visitors per year
- Property borders the bike and pedestrian trail
- Easy access and excellent visibility from Palm Blvd
- One mile from the Cameron County City Law Enforcement
   offices

#### Nearest

The information contained herein was obtained from sources deemed reliable; however, Origo Works makes no guaranties, warranties or representations to the completeness or accuracy thereof. The presentation of this real estate information is subject to errors; omissions; change of price; prior sale or lease; or withdrawal without notice.

## 956 338 1007

**Traffic Count** 

• Palm Blvd: 19,206