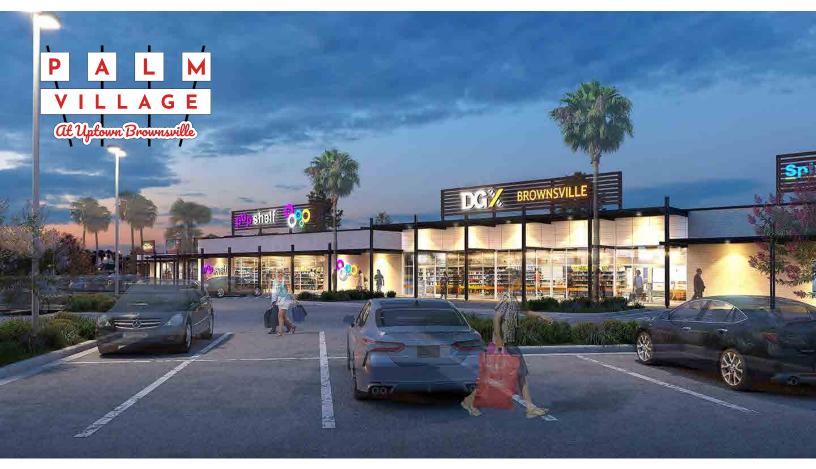

# FOR LEASE

 1400 Palm Blvd, Brownsville, TX 78520

 Latitude and Longitude
 26.370193, -98.796917

 Available Space
 1,017 - 22,457 SQ.FT

### Highlights

- Close proximity to Downtown Historical Center Brownsville
- 2 minutes away from from Gladys Zoo with over 424,000 visitors per year
- Property borders the bike and pedestrian trail
- Easy access and excellent visibility from Palm Blvd
- One mile from the Cameron County City Law Enforcement
   offices