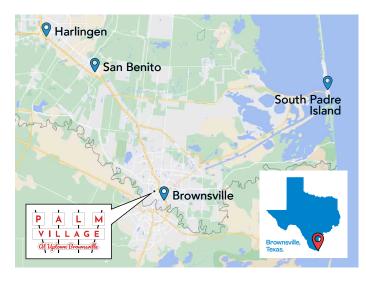

### Highlights

- Close proximity to Downtown Historical Center Brownsville
- 2 minutes away from from Gladys Zoo with over 424,000 visitors per year
- Property borders the bike and pedestrian trail
- Easy access and excellent visibility from Palm Blvd
- One mile from the Cameron County City Law Enforcement
   offices