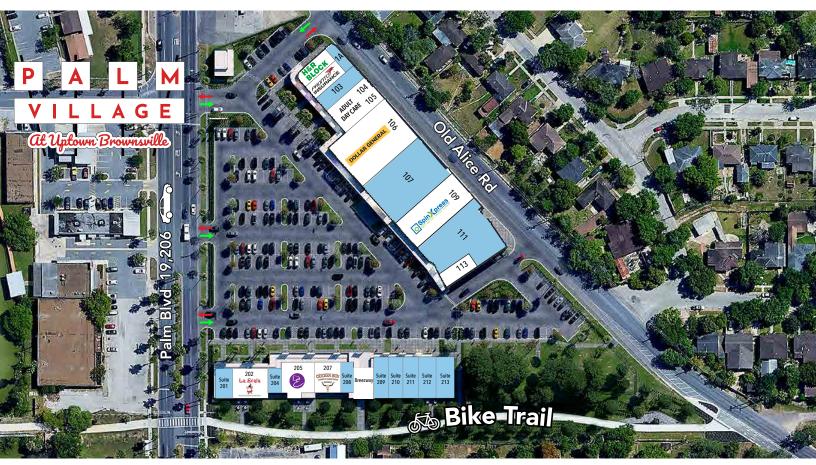

#### **Available Space**

| 1-A | 602 SF    |
|-----|-----------|
| 103 | 1,391 SF  |
| 107 | 8,386 SF  |
| 110 | 1,314 SF  |
| 201 | 1,173 SF  |
| 204 | 800 SF    |
| 208 | 1,404 SF  |
| 209 | 1,361 SF  |
| 210 | 1,315 SF  |
| 211 | 1,417 SF  |
| 212 | 1,631V SF |
| 213 | 1,726 SF  |
|     |           |

#### **Current Tenants**

| 101     | H&R Block        | 1,391 SF |
|---------|------------------|----------|
| 102     | Pronto Insurance | 1,617 SF |
| 104-105 | Adult Daycare    | 4,265 SF |
| 106     | Dollar General   | 8,809 SF |
| 109     | SpinXpress       | 5,000 SF |
| 202-203 | La Scala         | 3,000 SF |
| 205-206 | Dance Exp        | 3,000 SF |
| 207     | Chicken Run      | 1,383 SF |
|         |                  |          |

### Gross Leasable Area 55,942 SF

The information contained herein was obtained from sources deemed reliable; however, Origo Works makes no guaranties, warranties or representations to the completeness or accuracy thereof. The presentation of this real estate information is subject to errors; omissions; change of price; prior sale or lease; or withdrawal without notice.