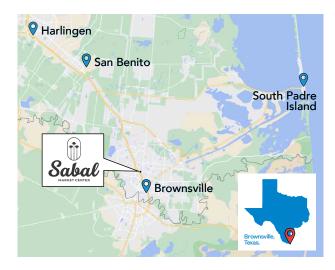

#### **Highlights**

- Five minutes driving distance from Gladys Zoo with over 424,000 visitors per year
- Easy access and excellent visibility
- Located on the U.S. Hwy 83 with major traffic
- Convenient ingress/egress with ample parking available on site.

#### **Nearest**

5 mi

10 min 3.8 mi