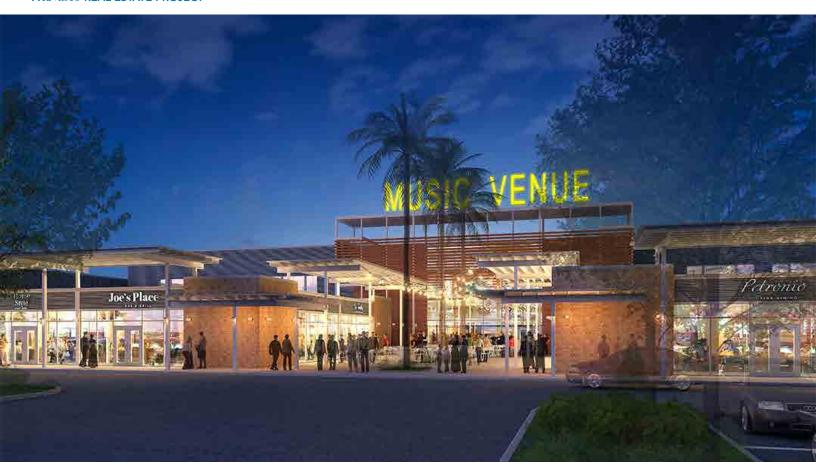

A Warco REAL ESTATE PROJECT

# **FOR LEASE**

800 Frontage Rd #77/83, Brownsville, TX 78521

Latitude and Longitude | 25.934399, -97.494799 Available Space

1,296 - 54,360 SQ.FT