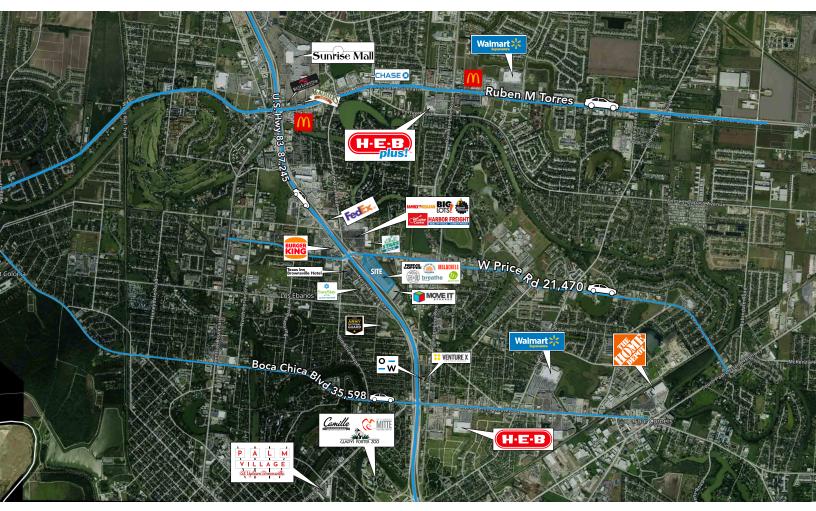

#### **Highlights**

- Five minutes driving distance from Gladys Zoo with over 424,000 visitors per year
- Easy access and excellent visibility
- Located on the U.S. Hwy 83 with major traffic
- Convenient ingress/egress with ample parking available on site.

### **Traffic Count**

• US Highway 281: 97,394

• N. Loop 1604: 75,698

• Sonterra Blvd: 20,435

• Agora Palms Dr: 14,000