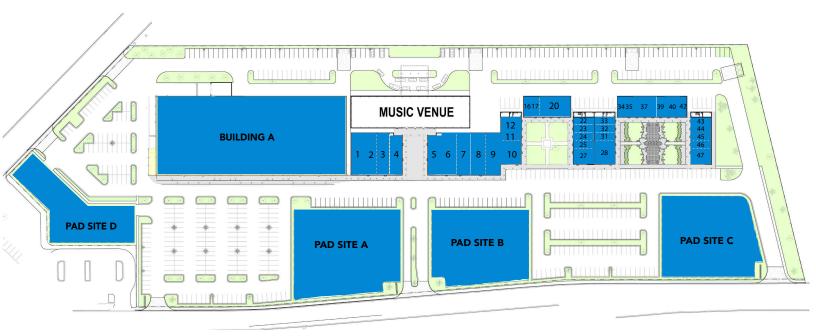

### **Available Space**

| Building A  | 54,000 SF |
|-------------|-----------|
| Muisc Venue | 13,000 SF |
| 5           | 2,363 SF  |
| 6           | 2,100 SF  |
| 7           | 2,100 SF  |
| 9           | 2,647 SF  |
| 42          | 600 SF    |
| 47          | 1,200 SF  |

## **Proposed Pads**

| PAD A | 32,000 SF |
|-------|-----------|
| PAD B | 25,500 SF |
| PAD C | 27,000 SF |
| PAD D | 17,400 SF |

### **Current Tenants**

| 3  | Lupita's Bridal                     | 1,817 SF |
|----|-------------------------------------|----------|
| 4  | Armando's Tuxedo                    | 1,017 SF |
| 8  | Griselda's Ballons & Party Supplies | 2,412 SF |
| 10 | Nerve                               | 1,200 SF |
| 12 |                                     | 600 SF   |
| 13 | JZD                                 | 600 SF   |
| 14 | Cosmic Earthly Wellness             |          |
| 15 | Denim Barbershop                    | 590 SF   |
|    | IQ Juice Bar-Prep Kitchen           | 545 SF   |
| 16 | Amor y Pan                          | 600 SF   |
| 17 | IQ Juice Bar                        | 600 SF   |
| 20 | Breath Hot Studio                   | 2,400 SF |
| 22 | Erick Ptacnik Agency                | 600 SF   |
| 23 | Bocata                              | 600 SF   |
| 24 | Hipstergal                          | 460 SF   |
| 25 | Lupita's Optical                    | 774 SF   |
| 27 | Olivia Law                          | 1,200 SF |
| 28 | Malachela                           | 1,800 SF |
| 31 | Garza Insurance                     | 600 SF   |
| 32 | Pablo Moreno Tattoo Studio          | 600 SF   |
| 33 | Tom Ortega Photography              | 600 SF   |
| 34 | Rolling with H&E                    | 600 SF   |
| 35 | Williedean Bagels                   | 600 SF   |
| 37 | Resaca City Liquor                  | 1,800 SF |
| 39 | Zoe's Flowers                       | 600 SF   |
| 40 | La Barra Del Taco                   | 1,200 SF |
| 43 | Great Box Packaging                 | 600 SF   |
| 44 | My Texan Store                      | 600 SF   |
| 45 | Reed Ebano LTD                      | 600 SF   |
| 46 | Lullaby Baby&ChildV                 | 600 SF   |
|    | - ·                                 |          |