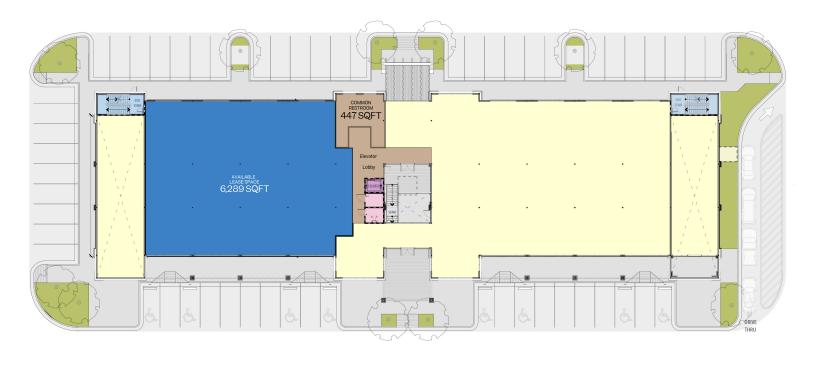

**SUITE** 

**SPACE** 

**WIDTH** 

**DEPTH** 

Suite G

6,289 SQFT

68'10 1/4"

84'10 3/8"

Floor Plan