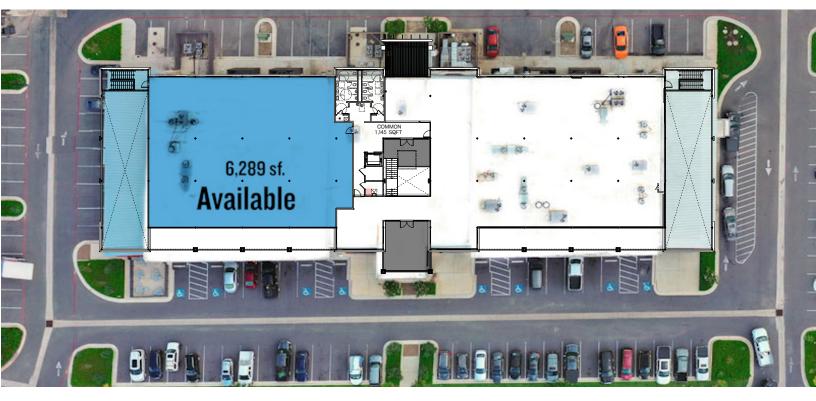

**SUITE** 

**SPACE** 

**WIDTH** 

**DEPTH** 

Suite G

6,289 SQFT

68'10 1/4"

84'10 3/8"

Floor Plan