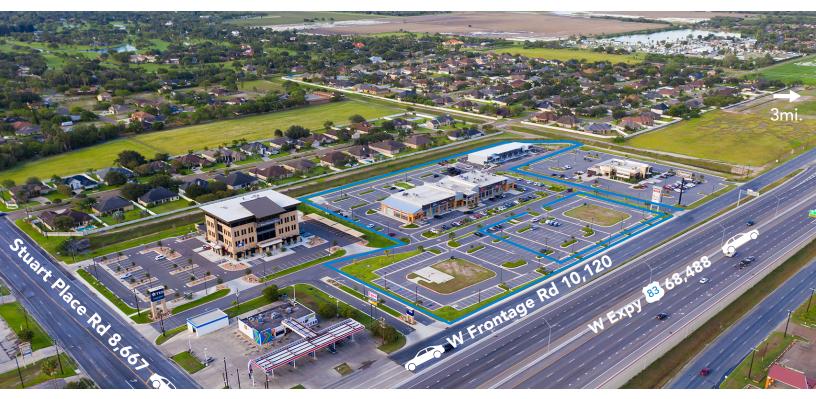

#### **Traffic Count**

W Expy 68,488 W Frontage Rd 10,120 Stuart Place Rd 8,667

ORIG**OW**ORKS

Shaping Our Horizon.™

p.4-5