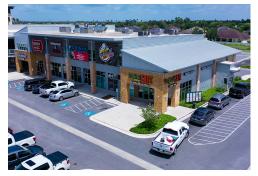

#### **Highlights**

- Stuart Place is located at one of the main retail intersections in Harlingen, TX.
- It is anchored by Texas Regional Bank, Venture X, Cheddar's and Tropical Smoothie Cafe which is a top-performing location for the franchise, in South Texas.
- The delivery condition of the space may be "as-is" or "turn-key", depending on what the tenant wants. Origo Works is a full spectrum real estate services company, offering our clients the benefits of a one-stop-shop.
- 12 Tesla charging stations.