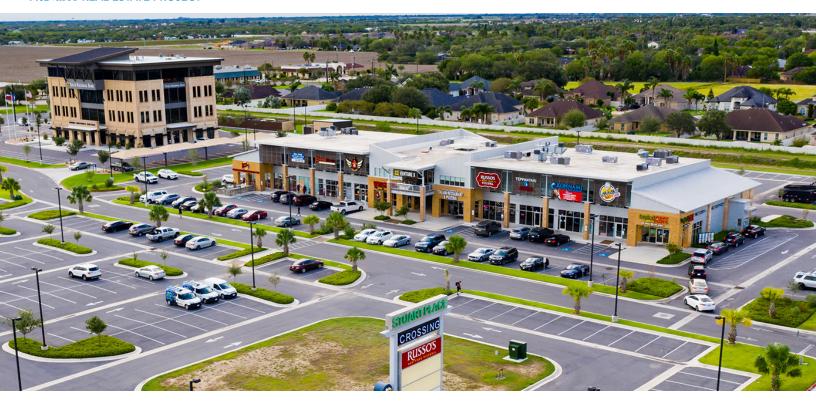

# **CROSSING**

Offices

Availability For Lease

Available Space 6,289 SQFT

Price Negotiable + NNN

TIAllowance Available

Address 6710 W Expressway 83, Harlingen, TX 78552

A Warco REAL ESTATE PROJECT

**Property Overview** 

Our office space is designed to meet the diverse needs of modern businesses. With excellent visibility and access from Expressway 83. Our facility offers a range of flexible options, from private offices to co-working areas.