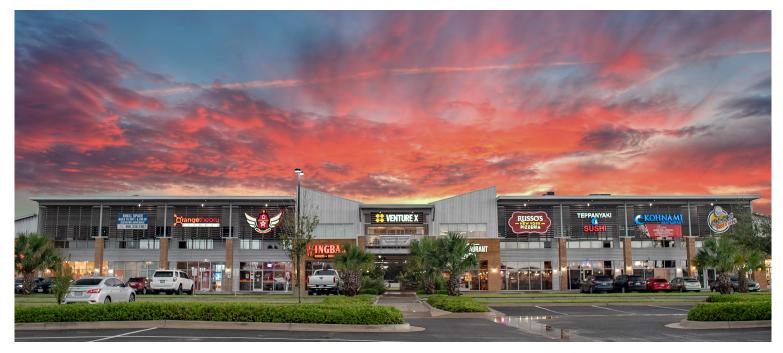

#### **Highlights**

- Stuart Place is located at one of the main retail intersections in Harlingen, TX.
- It is anchored by Texas Regional Bank, Venture X, Cheddar's and Tropical Smoothie Cafe which is a top-performing location for the franchise, in South Texas.
- The delivery condition of the space may be "as-is" or "turn-key", depending on what the tenant wants. Origo Works is a full spectrum real estate services company, offering our clients the benefits of a one-stop-shop.
- 12 Tesla charging stations.