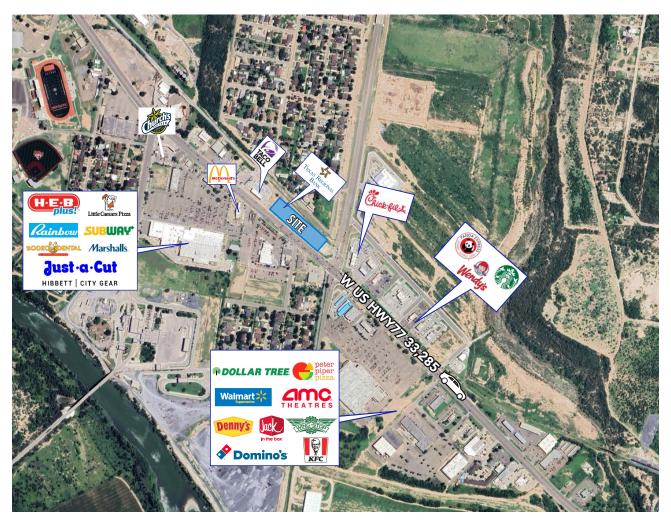

## **Highlights**

- New Construction
- High visibility from Highway 83
- Starr Camargo International Bridge less than 1 mile
- Within the busiest and largest retail hub in Rio Grande City

## Traffic Count

• US Highway 83: 33,285

The information contained herein was obtained from sources deemed reliable; however, Origo Works makes no guaranties, warranties or representations to the completeness or acquirect the presentation of this real estate information is subject to errors omissions; change of prices prior sale or lease; or withdrawal without notice