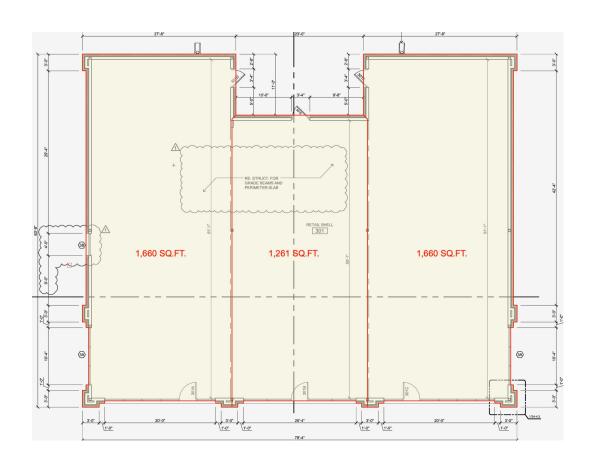

## **Available Space**

Suite 101 1,660 SF Suite 102 1,261 SF Suite 103 1,660 SF

## **Gross Leasable Area**

4,581 SF

The information contained herein was obtained from sources deemed reliable; however, Origo Works makes no guaranties, warranties or representations to the completeness or successful to this real estate information is subject or argument thereof The presentation of this real estate information is subject or argument and or provided the provided the provided that the provided the provided that the provided the provided that the provided that